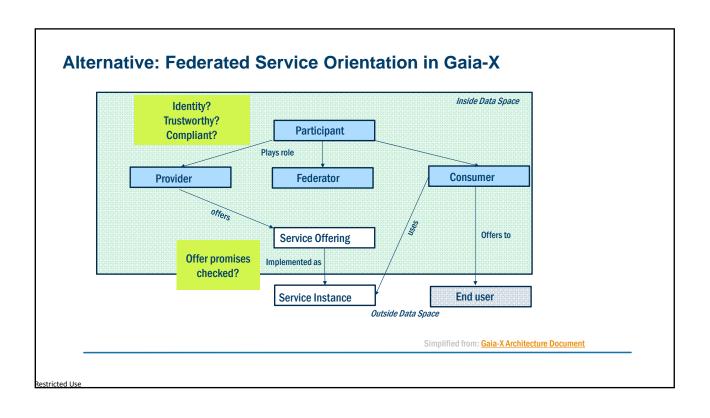

## Conclusion: Federated Architecture for interest-specific, user-friendly, and governable extensibility of Culture Data Space

Largely independent subrooms of cutural organizations, regional institutions, largescale data contributors (digital libraries, city archives, mediathecs) help small institutions and solo artists