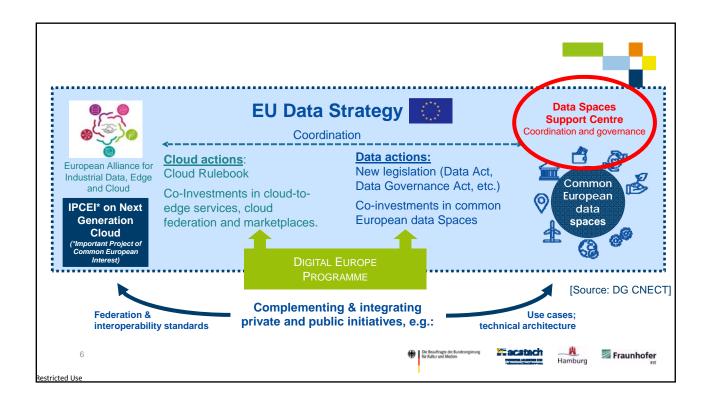

## Overview

- **Political and Technical Context**
- Core Functionality and Value of Data Spaces in Culture
  - Initial architecture evolved from another early data space (mobility)
- **Culture-Specific Requirements** 
  - Extracted from many stakeholder dialogues with and four large use case analyses in different cultural sectors
- **Dealing with Rapid Change and Legacy: Federated Achitecture** 
  - Architecture variants IDS A GAIA-X Eclipse Data Foundation
  - Design process in Data Space Culture