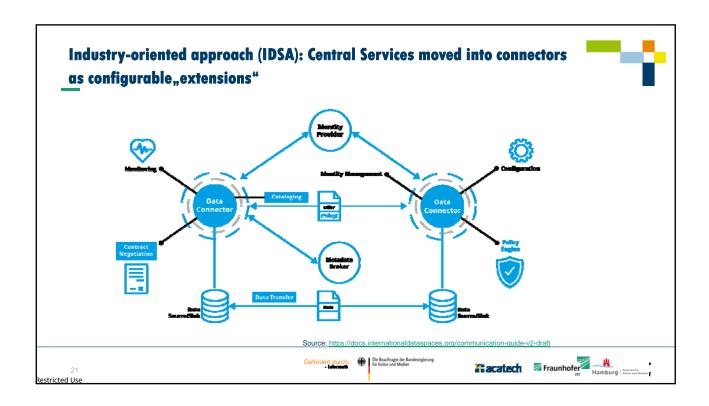

## Conclusion: Federated Architecture for interest-specific, user-friendly, and governable extensibility of Culture Data Space

Largely independent subrooms of cutural organizations, regional institutions, largescale data contributors (digital libraries, city archives, mediathecs) help small institutions and solo artists