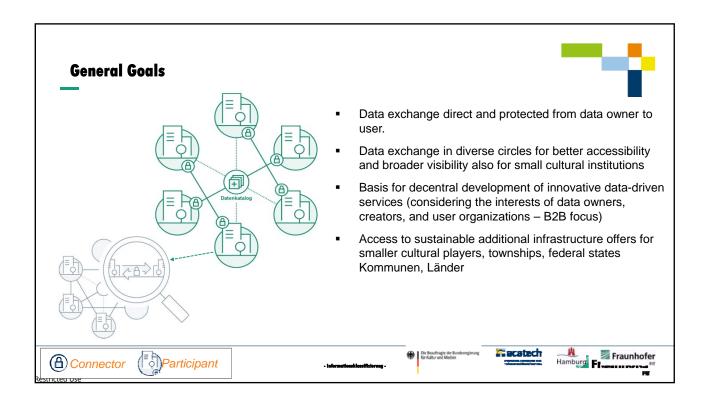

## **Expected Value of Culture Data Space for Museum Sector**

- More visibility of small collections, semantic connection among collections
- Income by (reusable, reconfigurable) digital offers
- Secure linkage of digital assets to their source
- Simplified clarification of image / media rights, licensing
- Simplified procedure for loaning originals
- Enrich own offers with media from other areas
- Linkage to parallel ongoing standardization activities

## Conclusion: Federated Architecture for interest-specific, user-friendly, and governable extensibility of Culture Data Space

Largely independent subrooms of cutural organizations, regional institutions, largescale data contributors (digital libraries, city archives, mediathecs) help small institutions and solo artists