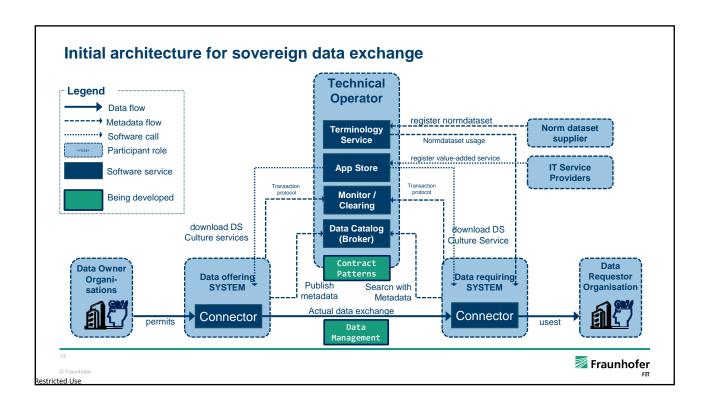

## Conclusion: Federated Architecture for interest-specific, user-friendly, and governable extensibility of Culture Data Space

Largely independent subrooms of cutural organizations, regional institutions, largescale data contributors (digital libraries, city archives, mediathecs) help small institutions and solo artists