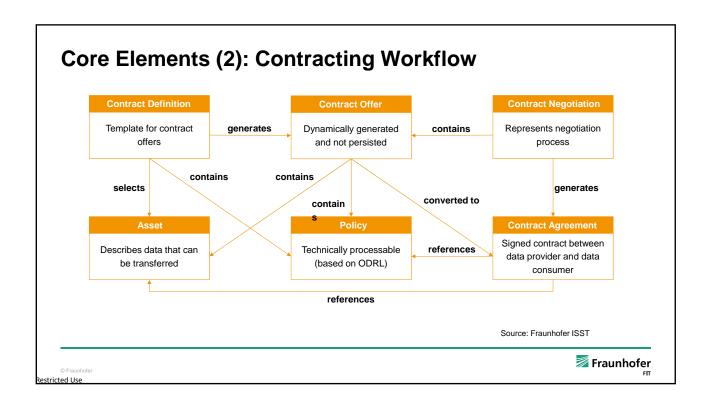

## Conclusion: Federated Architecture for interest-specific, user-friendly, and governable extensibility of Culture Data Space

Largely independent subrooms of cutural organizations, regional institutions, largescale data contributors (digital libraries, city archives, mediathecs) help small institutions and solo artists