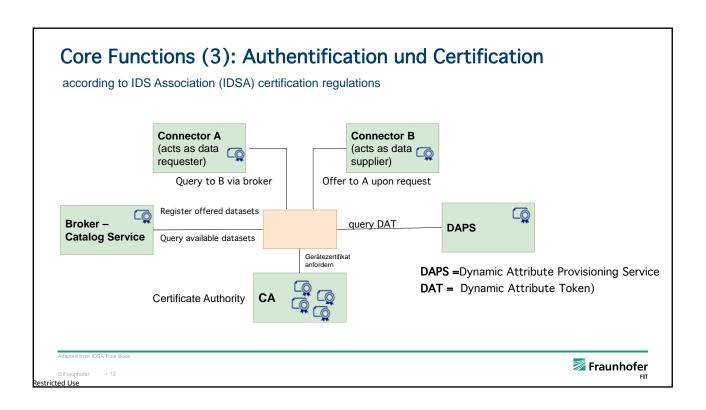

## Conclusion: Federated Architecture for interest-specific, user-friendly, and governable extensibility of Culture Data Space

Largely independent subrooms of cutural organizations, regional institutions, largescale data contributors (digital libraries, city archives, mediathecs) help small institutions and solo artists