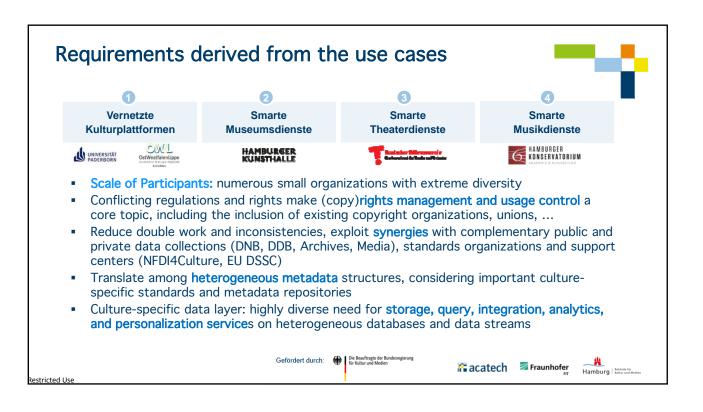

## **Expected Value of Culture Data Space for Museum Sector**

- More visibility of small collections, semantic connection among collections
- Income by (reusable, reconfigurable) digital offers
- Secure linkage of digital assets to their source
- Simplified clarification of image / media rights, licensing
- Simplified procedure for loaning originals
- Enrich own offers with media from other areas
- Linkage to parallel ongoing standardization activities

## **Music-Making Market**

Human cultural activity since 60.000 years.

75% of Germans play an instrument at some point in their lives.

Currently mostly offline and fragmented:

- 57% of interested students cannot find a suitable teacher nearby
- 91% teachers independent & hard to find