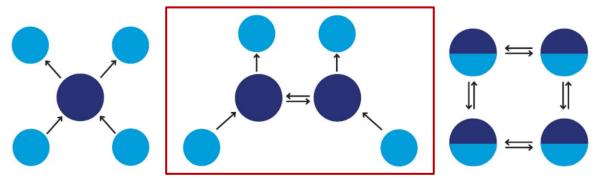

## Conclusion: Federated Architecture for interest-specific, user-friendly, and governable extensibility of Culture Data Space

Largely independent subrooms of cutural organizations, regional institutions, largescale data contributors (digital libraries, city archives, mediathecs) help small institutions and solo artists