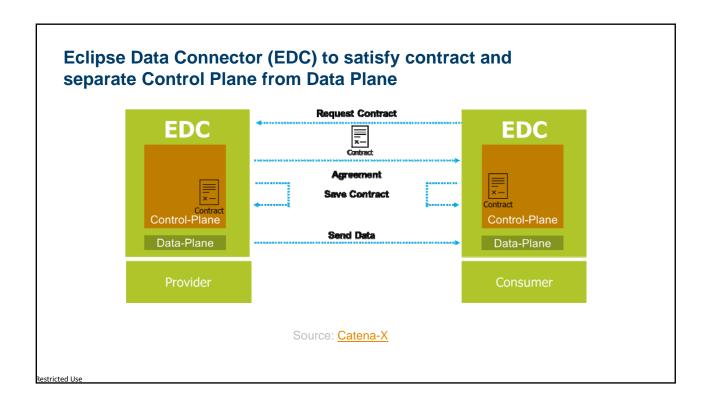

## Conclusion: Federated Architecture for interest-specific, user-friendly, and governable extensibility of Culture Data Space

Largely independent subrooms of cutural organizations, regional institutions, largescale data contributors (digital libraries, city archives, mediathecs) help small institutions and solo artists