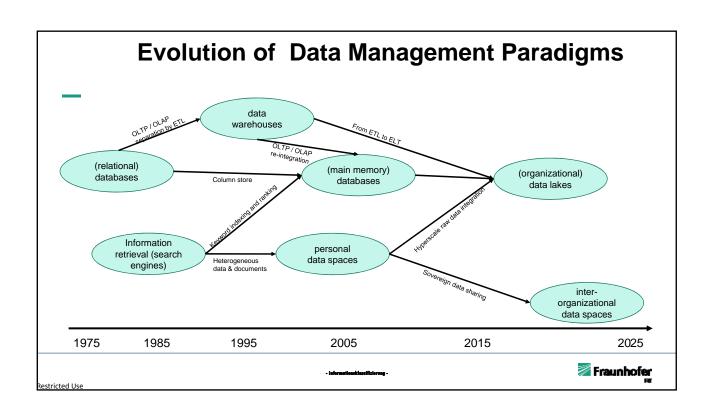

## Overview



- **Political and Technical Context**
- Core Functionality and Value of Data Spaces in Culture
  - Initial architecture evolved from another early data space (mobility)
- **Culture-Specific Requirements** 
  - Extracted from many stakeholder dialogues with and four large use case analyses in different cultural sectors
- **Dealing with Rapid Change and Legacy: Federated Achitecture** 
  - Architecture variants IDS A GAIA-X Eclipse Data Foundation
  - Design process in Data Space Culture

Gefördert durch: Die Beauftragte der Bundesregierung für Kultur und Medien

acatech Fraunhofer

































## **Expected Value of Culture Data Space for Museum Sector**



- More visibility of small collections, semantic connection among collections
- Income by (reusable, reconfigurable) digital offers
- Secure linkage of digital assets to their source
- Simplified clarification of image / media rights, licensing
- Simplified procedure for loaning originals
- Enrich own offers with media from other areas
- Linkage to parallel ongoing standardization activities









estricted Use

## **Music-Making Market**

Human cultural activity since 60.000 years.

75% of Germans play an instrument at some point in their lives.

Currently mostly offline and fragmented:

- 57% of interested students cannot find a suitable teacher nearby
- 91% teachers independent & hard to find