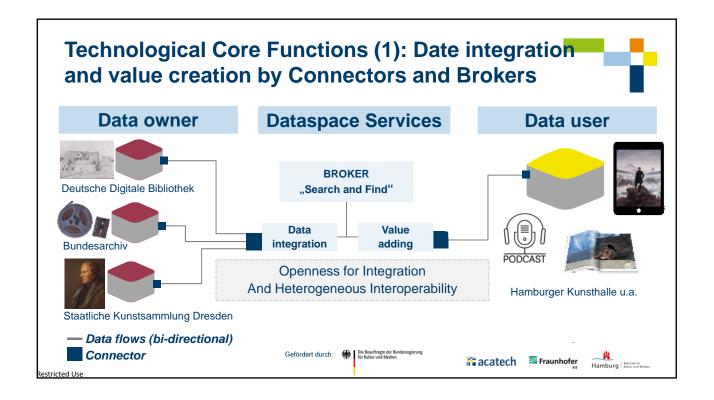

## **Expected Value of Culture Data Space for Museum Sector**

- More visibility of small collections, semantic connection among collections
- Income by (reusable, reconfigurable) digital offers
- Secure linkage of digital assets to their source
- Simplified clarification of image / media rights, licensing
- Simplified procedure for loaning originals
- Enrich own offers with media from other areas
- Linkage to parallel ongoing standardization activities