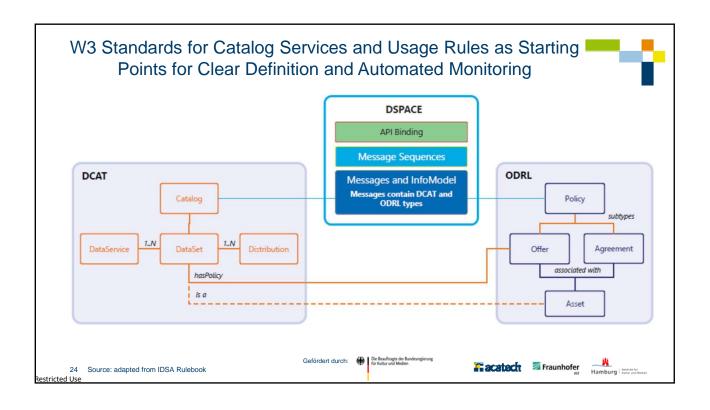

## Conclusion: Federated Architecture for interest-specific, user-friendly, and governable extensibility of Culture Data Space

Largely independent subrooms of cutural organizations, regional institutions, largescale data contributors (digital libraries, city archives, mediathecs) help small institutions and solo artists